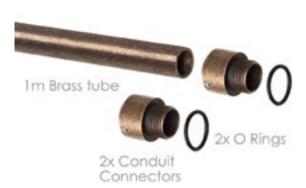

1M CONDUIT KIT

Code: **800901AB** 

2M CONDUIT KIT

Code: **800802AB** 

1M TUBE Code: **800801AB** 

2M TUBE

Code: **800802AB** 