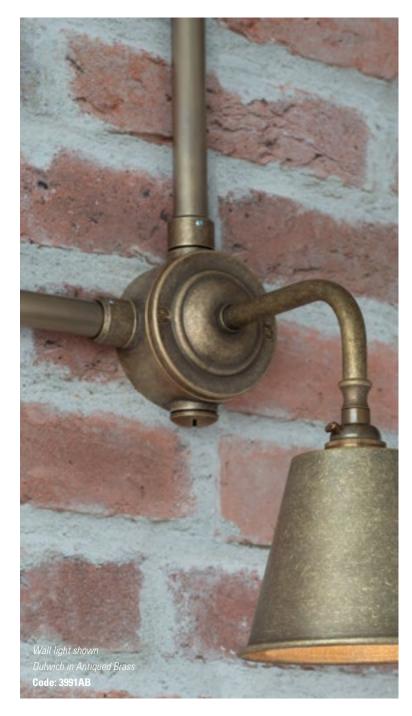

### **CONDUIT KIT**

The perfect solution for transforming unsightly external wiring into a stunning feature, our smart, antiqued brass, 20mm conduit enables you to add interest to indoor and outdoor lighting schemes by connecting your chosen wall and pendant lights, plug sockets and switches along a wall or ceiling while hiding ugly wires.

Effortlessly versatile, the conduit is a universal size to ensure a perfect fit with any of our conduit components, compatible Jim Lawrence lights and conduit parts from other manufacturers. The system is ideal for introducing heritage, industrial style to a property or where solid walls prevent you from hiding electrics in a cavity.

### CONDUIT TUBE

A wonderful solution for transforming unsightly external wiring into a stunning feature, this smart 20mm conduit enables you to connect your chosen lights, plug sockets and switches along a wall or ceiling.