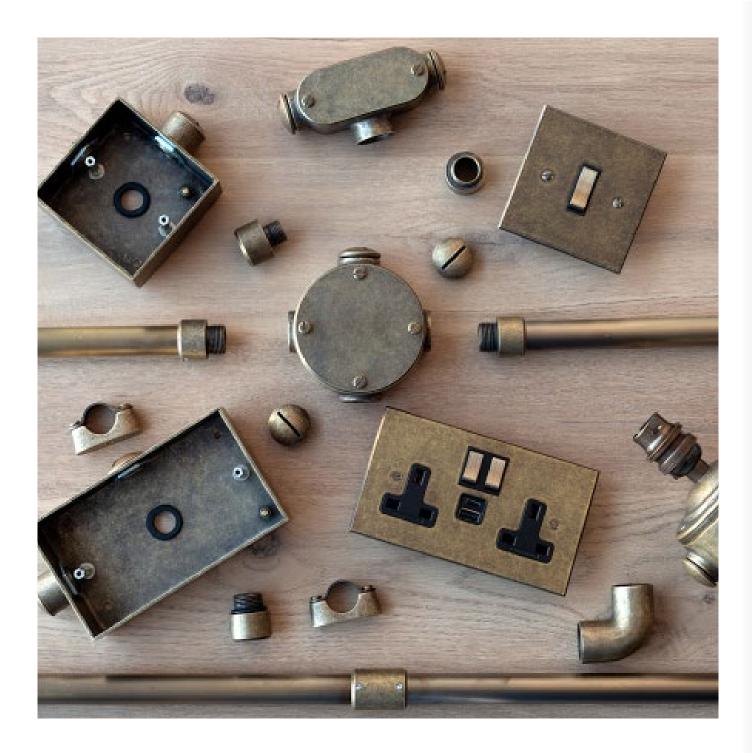

### **CONDUIT KIT**

The perfect solution for transforming unsightly external wiring into a stunning feature, our smart, antiqued brass, 20mm conduit enables you to add interest to indoor and outdoor lighting schemes by connecting your chosen wall and pendant lights, plug sockets and switches along a wall or ceiling while hiding ugly wires.

Effortlessly versatile, the conduit is a universal size to ensure a perfect fit with any of our conduit components, compatible Jim Lawrence lights and conduit parts from other manufacturers. The system is ideal for introducing heritage, industrial style to a property or where solid walls prevent you from hiding electrics in a cavity.

### CONDUIT 4 WAY JUNCTION BOX

Code: **8001AB** 

This clever Conduit Junction Box will revolutionise your industrial lighting scheme by enabling you to incorporate a huge array of Jim Lawrence wall and pendant lights alongside your general electrical trunking requirements.

### SURFACE MOUNTING BOX

Create your perfect industrial lighting scheme by using any of our 1 and 2 gang switch and socket plates with this handsome solid brass surface mounting box that has been adapted to take our 20mm conduit.

### CONDUIT TUBE

A wonderful solution for transforming unsightly external wiring into a stunning feature, this smart 20mm conduit enables you to connect your chosen lights, plug sockets and switches along a wall or ceiling.

## PRECISION ENGINEERING

CONDUIT STRAIGHT
JOINER Code: 8007AB

CONDUIT ELBOW
Code: 8003AB

CONDUIT
45 DEGREE ELBOW
Code: 8014AB

COUPLER ADAPTOR

Code: 8006AB

T-JUNCTION BOX

CABLE GLAND
Code: **8013AB** 