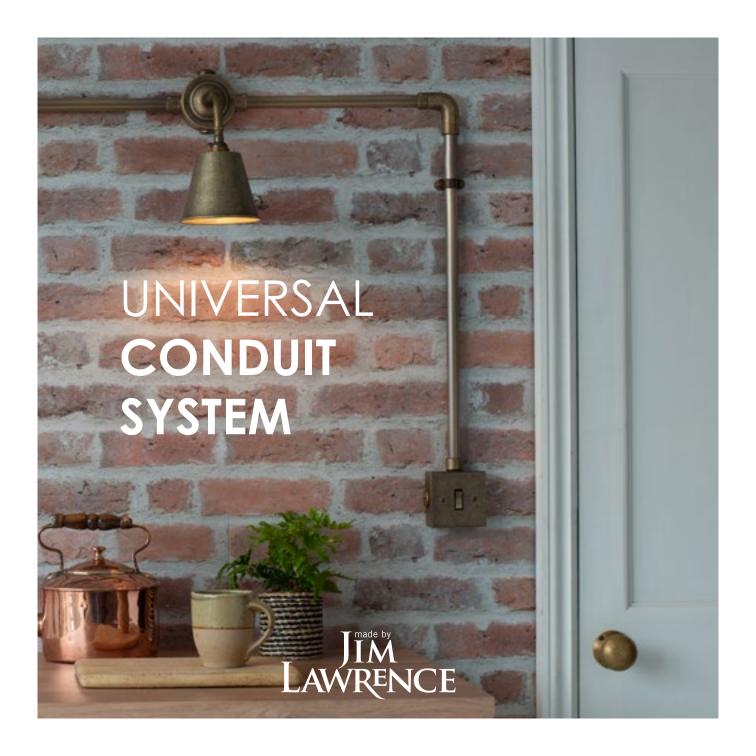

### **CONDUIT KIT**

The perfect solution for transforming unsightly external wiring into a stunning feature, our smart, antiqued brass, 20mm conduit enables you to add interest to indoor and outdoor lighting schemes by connecting your chosen wall and pendant lights, plug sockets and switches along a wall or ceiling while hiding ugly wires.

Effortlessly versatile, the conduit is a universal size to ensure a perfect fit with any of our conduit components, compatible Jim Lawrence lights and conduit parts from other manufacturers. The system is ideal for introducing heritage, industrial style to a property or where solid walls prevent you from hiding electrics in a cavity.