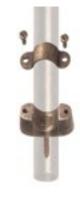

for Conduit is a great solution for hiding unsightly wiring where you cannot make a wall cavity, and transform any external electric cables into a stunning, modern feature in your home.



DOUBLE SURFACE MOUNTING BOX



SINGLE SURFACE MOUNTING BOX

Code: **8012AB** 

Code: **8010AB** 



### CONDUIT TUBE

A wonderful solution for transforming unsightly external wiring into a stunning feature, this smart 20mm conduit enables you to connect your chosen lights, plug sockets and switches along a wall or ceiling.



1M TUBE Code: **800801AB** 

2M TUBE

Code: **800802AB** 

## PRECISION ENGINEERING







CONDUIT STRAIGHT
JOINER Code: 8007AB



CONDUIT ELBOW
Code: 8003AB



CONDUIT
45 DEGREE ELBOW
Code: 8014AB



COUPLER ADAPTOR

Code: 8006AB



T-JUNCTION BOX



CABLE GLAND
Code: **8013AB** 



CONDUIT BRACKET





### REPLACEMENT PARTS

When constructing conduit, there are often times where you will need extra caps or components. We stock items ready to be shipped to you. Simply contact our Customer Services Team on **01473 826685**.

You can also email us sales@jim-lawrence.co.uk