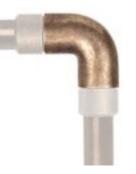

## PRECISION ENGINEERING

CONDUIT STRAIGHT
JOINER Code: 8007AB

CONDUIT ELBOW
Code: 8003AB

CONDUIT
45 DEGREE ELBOW
Code: 8014AB

COUPLER ADAPTOR

Code: 8006AB

T-JUNCTION BOX

CABLE GLAND
Code: **8013AB** 