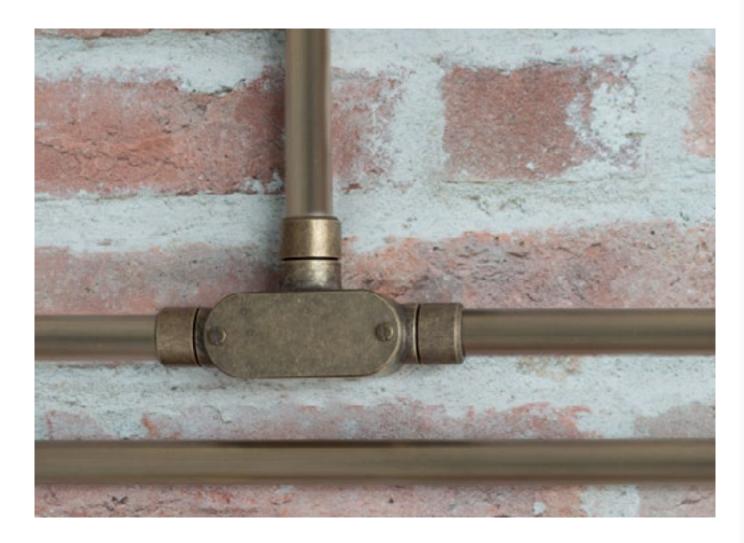

### **CONDUIT KIT**

The perfect solution for transforming unsightly external wiring into a stunning feature, our smart, antiqued brass, 20mm conduit enables you to add interest to indoor and outdoor lighting schemes by connecting your chosen wall and pendant lights, plug sockets and switches along a wall or ceiling while hiding ugly wires.

Effortlessly versatile, the conduit is a universal size to ensure a perfect fit with any of our conduit components, compatible Jim Lawrence lights and conduit parts from other manufacturers. The system is ideal for introducing heritage, industrial style to a property or where solid walls prevent you from hiding electrics in a cavity.

### CONDUIT 4 WAY JUNCTION BOX

Code: **8001AB** 

This clever Conduit Junction Box will revolutionise your industrial lighting scheme by enabling you to incorporate a huge array of Jim Lawrence wall and pendant lights alongside your general electrical trunking requirements.

## PRECISION ENGINEERING

CONDUIT STRAIGHT
JOINER Code: 8007AB

CONDUIT ELBOW
Code: 8003AB

CONDUIT
45 DEGREE ELBOW
Code: 8014AB

COUPLER ADAPTOR

Code: 8006AB

T-JUNCTION BOX

CABLE GLAND
Code: **8013AB** 