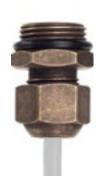

# NEW CONDUIT CEILING ROSE Code: **8011AB** This clever brass Conduit Ceiling Rose is the perfect solution for transforming your exposed electrical wiring into a stunning feature. With a BC lamp holder you can incorporate a large bayonet (BC, B15) light bulb or Bulb Shown BC (B22) LED Soft Coil Vintage GLS Bulb pendant lampshade into your conduit lighting scheme. Code: BULBBCLEDCGOV