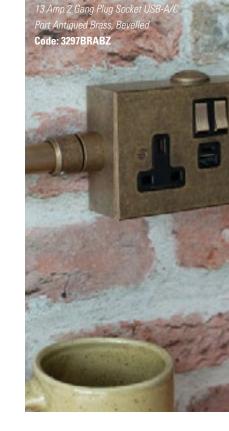

### **CONDUIT KIT**

The perfect solution for transforming unsightly external wiring into a stunning feature, our smart, antiqued brass, 20mm conduit enables you to add interest to indoor and outdoor lighting schemes by connecting your chosen wall and pendant lights, plug sockets and switches along a wall or ceiling while hiding ugly wires.

Effortlessly versatile, the conduit is a universal size to ensure a perfect fit with any of our conduit components, compatible Jim Lawrence lights and conduit parts from other manufacturers. The system is ideal for introducing heritage, industrial style to a property or where solid walls prevent you from hiding electrics in a cavity.