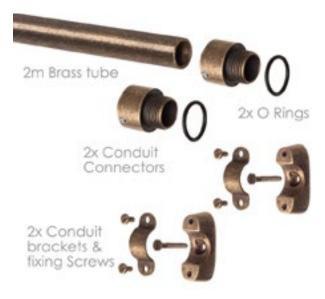

### **CONDUIT KIT**

The perfect solution for transforming unsightly external wiring into a stunning feature, our smart, antiqued brass, 20mm conduit enables you to add interest to indoor and outdoor lighting schemes by connecting your chosen wall and pendant lights, plug sockets and switches along a wall or ceiling while hiding ugly wires.

Effortlessly versatile, the conduit is a universal size to ensure a perfect fit with any of our conduit components, compatible Jim Lawrence lights and conduit parts from other manufacturers. The system is ideal for introducing heritage, industrial style to a property or where solid walls prevent you from hiding electrics in a cavity.

1M CONDUIT KIT

Code: **800901AB** 

2M CONDUIT KIT

Code: **800802AB** 