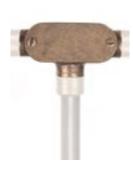

## PRECISION ENGINEERING

CONDUIT STRAIGHT
JOINER Code: 8007AB

CONDUIT ELBOW
Code: 8003AB

CONDUIT
45 DEGREE ELBOW
Code: 8014AB

COUPLER ADAPTOR

Code: 8006AB

T-JUNCTION BOX

CABLE GLAND
Code: **8013AB** 