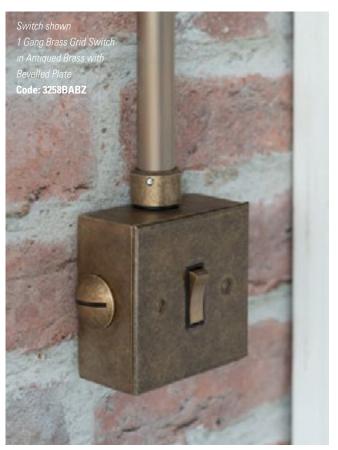

### **CONDUIT KIT**

The perfect solution for transforming unsightly external wiring into a stunning feature, our smart, antiqued brass, 20mm conduit enables you to add interest to indoor and outdoor lighting schemes by connecting your chosen wall and pendant lights, plug sockets and switches along a wall or ceiling while hiding ugly wires.

Effortlessly versatile, the conduit is a universal size to ensure a perfect fit with any of our conduit components, compatible Jim Lawrence lights and conduit parts from other manufacturers. The system is ideal for introducing heritage, industrial style to a property or where solid walls prevent you from hiding electrics in a cavity.