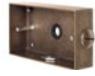

### SURFACE MOUNTING BOX

Create your perfect industrial lighting scheme by using any of our 1 and 2 gang switch and socket plates with this handsome solid brass surface mounting box that has been adapted to take our 20mm conduit.

Our Surface Mounting Boxes for Conduit is a great solution for hiding unsightly wiring where you cannot make a wall cavity, and transform any external electric cables into a stunning, modern feature in your home.

DOUBLE SURFACE MOUNTING BOX

SINGLE SURFACE MOUNTING BOX

Code: **8012AB** 

Code: **8010AB** 