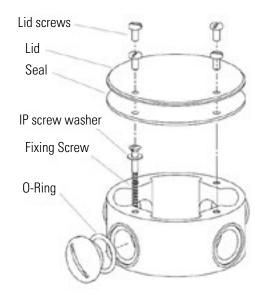

### CONDUIT 4 WAY JUNCTION BOX

Code: **8001AB** 

This clever Conduit Junction Box will revolutionise your industrial lighting scheme by enabling you to incorporate a huge array of Jim Lawrence wall and pendant lights alongside your general electrical trunking requirements.